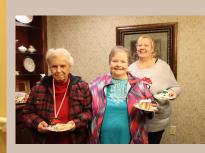

Just two of the beautiful girls at our annual Christmas party. Everyone had so much fun singing, dancing and eating. Ilse and Maria had a very good time, don't think those beautiful smiles don't come with a whole lot of spunk. Check out some other pictures of Christmas guests. If you would like to see your picture, I can send one to your email.