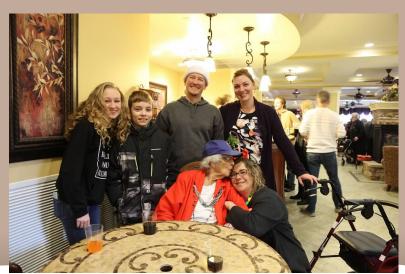

Just two of the beautiful girls at our annual Christmas party. Everyone had so much fun singing, dancing and eating. Ilse and Maria had a very good time, don't think those beautiful smiles don't come with a whole lot of spunk. Check out some other pictures of Christmas guests. If you would like to see your picture, I can send one to your email.

Just let Mary Ann know at stcharleslec@enrichinghappiness.com.

I will reply with the pictures you ask for.