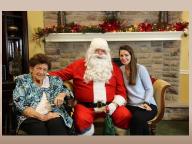

Just two of the beautiful girls at our annual Christmas party. Everyone had so much fun singing, dancing and eating. Ilse and Maria had a very good time, don't think those beautiful smiles don't come with a whole lot of spunk. Check out some other pictures of Christmas guests. If you would like to see your picture, I can send one to your email.